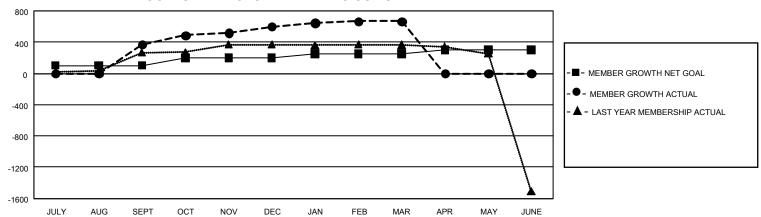

## GMT Constitutional Area 5 - C, Group D

REPORT DOES NOT INCLUDE CLUBS IN UNDISTRICTED AREAS.

| Clubs                 |               |           |               | Members               |                         |                         |                                                    |
|-----------------------|---------------|-----------|---------------|-----------------------|-------------------------|-------------------------|----------------------------------------------------|
| RESULTS FOR 2022-2023 |               |           |               | RESULTS FOR 2022-2023 |                         |                         |                                                    |
| QUARTER               | NEW CLUB GOAL | NEW CLUBS | DROPPED CLUBS | QUARTER ME            | MBER GROWTH NET<br>GOAL | MEMBER GROWTH<br>ACTUAL | DROPPED MEMBERS<br>ACTUAL (including<br>transfers) |
| JULY/AUG/SEPT         | 3             | 0         | 1             | JULY/AUG/SEPT         | 100                     | 422                     | 32                                                 |
| OCT/NOV/DEC           | 6             | 0         | 0             | OCT/NOV/DEC           | 100                     | 269                     | 23                                                 |
| JAN/FEB/MAR           | 6             | 0         | 0             | JAN/FEB/MAR           | 50                      | 128                     | 35                                                 |
| APR/MAY/JUNE          | 3             | 0         | 0             | APR/MAY/JUNE          | 50                      | 0                       | 0                                                  |

## GOALS AND ACTUAL MEMBERS CUMULATIVE

| DROPPED CLUBS: 1 |    | 130 CLUBS OF 426 ADDED 1<br>OR MORE NEW MEMBERS | GENDER DISTRIBUTION                 |                |  |
|------------------|----|-------------------------------------------------|-------------------------------------|----------------|--|
|                  |    |                                                 | MALE                                | 7,452 (64.88%) |  |
|                  |    |                                                 | FEMALE                              | 4,034 (35.12%) |  |
| DROPPED MEMBERS  |    |                                                 | NON BINARY                          | 0 (0.00%)      |  |
| DECEASED         | 1  |                                                 | PREFER NOT TO ANSWER                | 0 (0.00%)      |  |
| CLUB CANCELLED   | 0  |                                                 | TOTAL FAMILY UNIT MEMBERS 654       |                |  |
| OTHER            | 88 | CLICK HERE FOR                                  | TOTAL TAMILET ONLY MEINBERG         |                |  |
| TOTAL            | 89 | CUMULATIVE MEMBERSHIP DATA                      | FAMILY MEMBERS PAYING HALF DUES 33- |                |  |