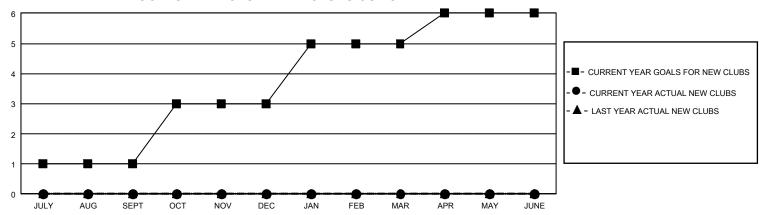

## GMT Constitutional Area 5 - C, Group D

REPORT DOES NOT INCLUDE CLUBS IN UNDISTRICTED AREAS.

| Clubs                 |               |           |               | Members               |                         |                         |                                                    |
|-----------------------|---------------|-----------|---------------|-----------------------|-------------------------|-------------------------|----------------------------------------------------|
| RESULTS FOR 2022-2023 |               |           |               | RESULTS FOR 2022-2023 |                         |                         |                                                    |
| QUARTER               | NEW CLUB GOAL | NEW CLUBS | DROPPED CLUBS | QUARTER ME            | MBER GROWTH NET<br>GOAL | MEMBER GROWTH<br>ACTUAL | DROPPED MEMBERS<br>ACTUAL (including<br>transfers) |
| JULY/AUG/SEPT         | 3             | 0         | 1             | JULY/AUG/SEPT         | 100                     | 422                     | 32                                                 |
| OCT/NOV/DEC           | 6             | 0         | 0             | OCT/NOV/DEC           | 100                     | 269                     | 23                                                 |
| JAN/FEB/MAR           | 6             | 0         | 0             | JAN/FEB/MAR           | 50                      | 128                     | 35                                                 |
| APR/MAY/JUNE          | 3             | 0         | 0             | APR/MAY/JUNE          | 50                      | 0                       | 0                                                  |

## GOALS AND ACTUAL NEW CLUBS CUMULATIVE